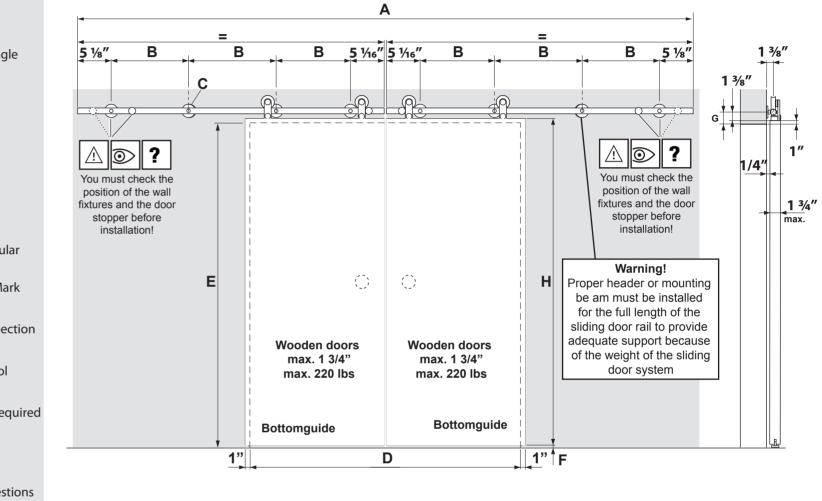

## **Complete-set's**

| A<br>Inch | B<br>Inch      | C<br>Each | D<br>Inch                   | E<br>max. Inch  | F<br>Inch  | G<br>Inch      | H<br>max. Inch<br>(H=E-F+1") |
|-----------|----------------|-----------|-----------------------------|-----------------|------------|----------------|------------------------------|
| 118 ½″    | 16 ¼″          | 8         | 55 ½" - 59″                 | <b>98</b> 7⁄16″ | 1/4″- 3/8″ | <b>2 ¾″</b>    | <b>99</b> ½″                 |
| 144″      | <b>20</b> %16″ | 8         | <b>59″ - 70</b>             | <b>98</b> 7⁄16″ | 1/4″- 3/8″ | <b>2 ³∕</b> 8″ | <b>99</b> 1⁄8″               |
| 192″      | 21 7⁄16″       | 10        | <b>78</b> ¾″ - <b>94</b> ½″ | <b>98</b> 7⁄16″ | 1/4"- 3/8" | <b>2</b> ¾″    | <b>99</b> 1⁄8″               |