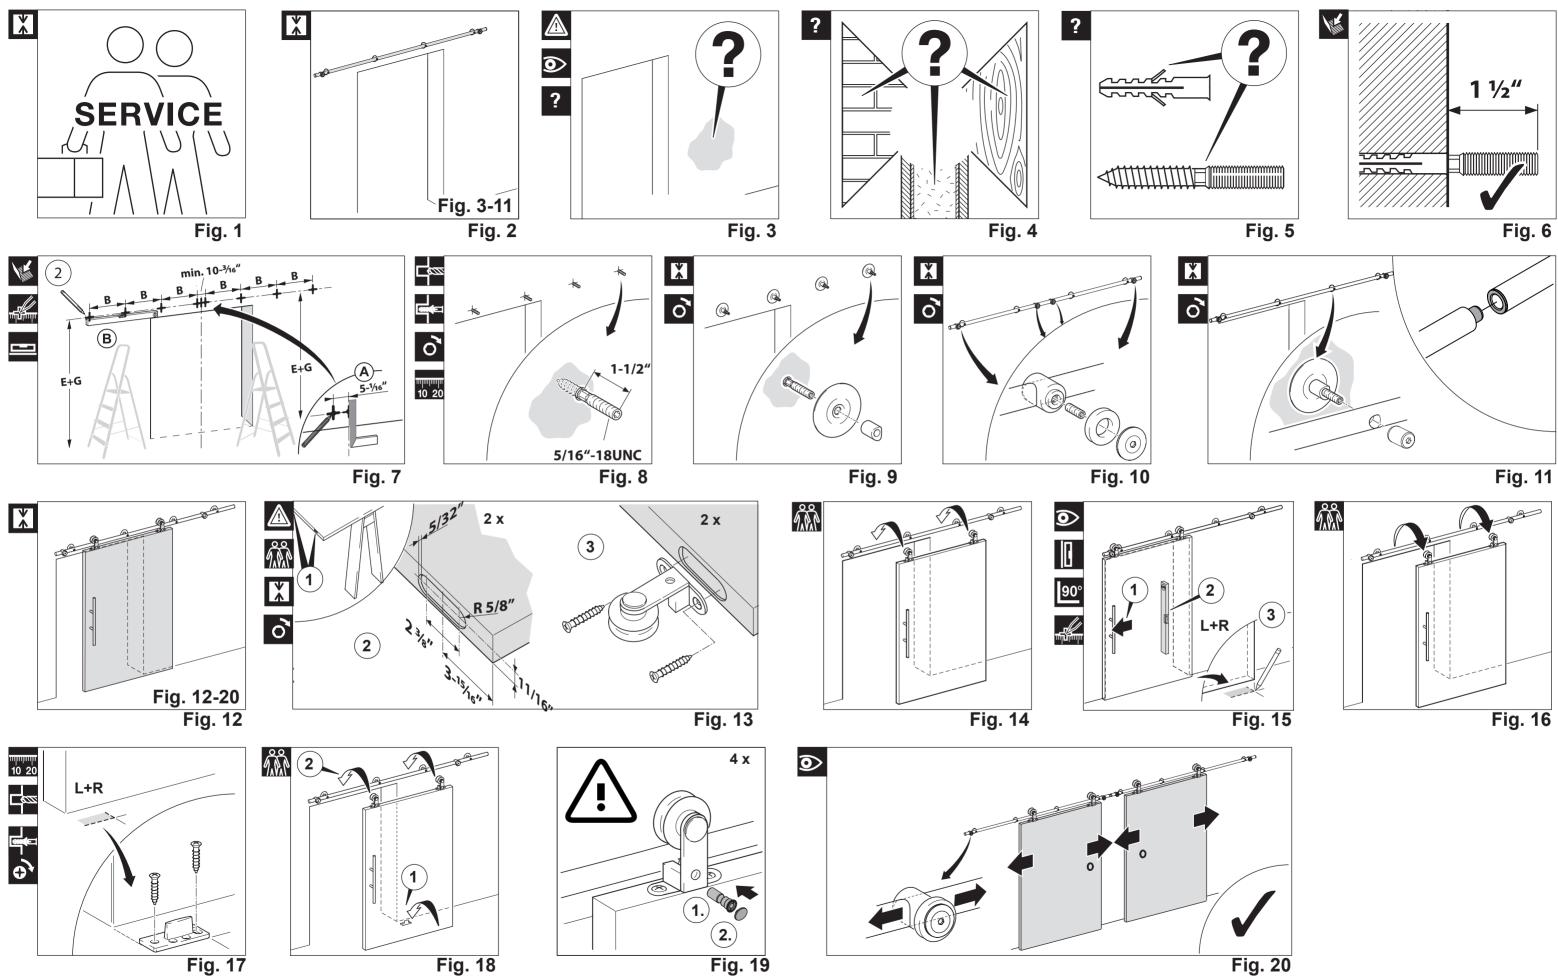

## Installation instructions Sliding door fittings Antra II for 2 leaf wood doors (max. 1 - 3/4" inch)

## **Complete-set's**

| A<br>Inch | B<br>Inch      | C<br>Each | D<br>Inch                   | E<br>max. Inch  | F<br>Inch  | G<br>Inch      | H<br>max. Inch<br>(H=E-F+1") |
|-----------|----------------|-----------|-----------------------------|-----------------|------------|----------------|------------------------------|
| 118 ½″    | 16 ¼″          | 8         | 55 ½" - 59″                 | <b>98</b> 7⁄16″ | 1/4″- 3/8″ | <b>2 ¾″</b>    | <b>99</b> ½″                 |
| 144″      | <b>20</b> %16″ | 8         | <b>59″ - 70</b>             | <b>98</b> 7⁄16″ | 1/4″- 3/8″ | <b>2 ³∕</b> 8″ | <b>99</b> 1⁄8″               |
| 192″      | 21 7⁄16″       | 10        | <b>78</b> ¾″ - <b>94</b> ½″ | <b>98</b> 7⁄16″ | 1/4"- 3/8" | <b>2</b> ¾″    | <b>99</b> 1⁄8″               |

**ABP** beyerle

Installation instructions sliding door fittings Antra II for 2 leaf wood doors