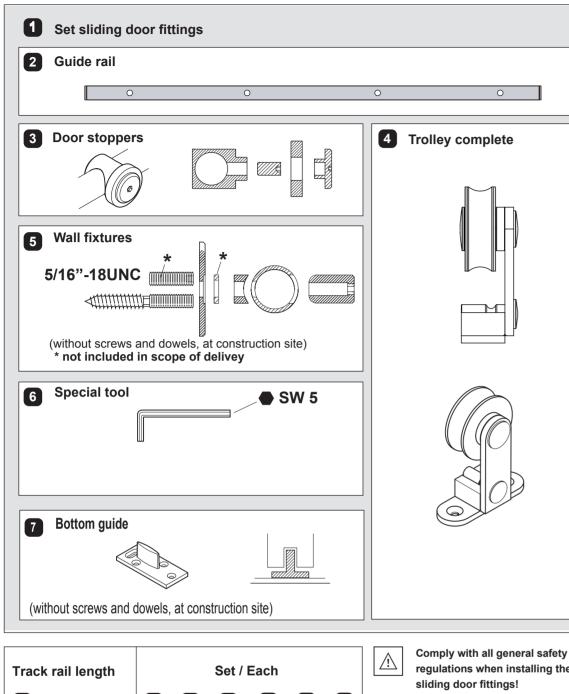

## **Complete-set's**

| A<br>Inch | B<br>Inch      | C<br>Each | D<br>Inch                   | E<br>max. Inch  | F<br>Inch  | G<br>Inch      | H<br>max. Inch<br>(H=E-F+1") |
|-----------|----------------|-----------|-----------------------------|-----------------|------------|----------------|------------------------------|
| 118 ½″    | 16 ¼″          | 8         | 55 ½" - 59″                 | <b>98</b> 7⁄16″ | 1/4″- 3/8″ | <b>2 ¾″</b>    | <b>99</b> ½″                 |
| 144″      | <b>20</b> %16″ | 8         | <b>59″ - 70</b>             | <b>98</b> 7⁄16″ | 1/4″- 3/8″ | <b>2 ³∕</b> 8″ | <b>99</b> 1⁄8″               |
| 192″      | 21 7⁄16″       | 10        | <b>78</b> ¾″ - <b>94</b> ½″ | <b>98</b> 7⁄16″ | 1/4"- 3/8" | <b>2</b> ¾″    | <b>99</b> 1⁄8″               |